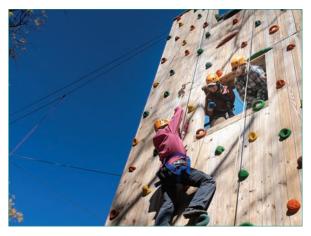

#### **CLIMBING**

No previous experience needed! An introduction to climbing and off the ground experiences! Opportunities include the giant swing, climbing wall, flying squirrel and zip line. Adapted climbing equipment is available and staff can accommodate a variety of ability levels. MSCR Outdoor Programs staff lead this activity. For this activity, please see Essential Eligibility Criteria.