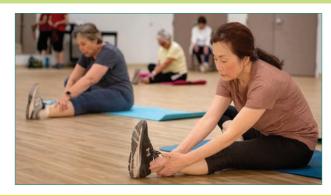

#### **CHAIR EXERCISE**

Increase your range of motion through stretching and strength exercises. Participate either sitting or standing, exercises are adapted as needed. Skip 7/4.

#### YOGA

Focus on yoga forms to reduce stress and anxiety. Increase body awareness, balance and strength in a fun and safe environment.