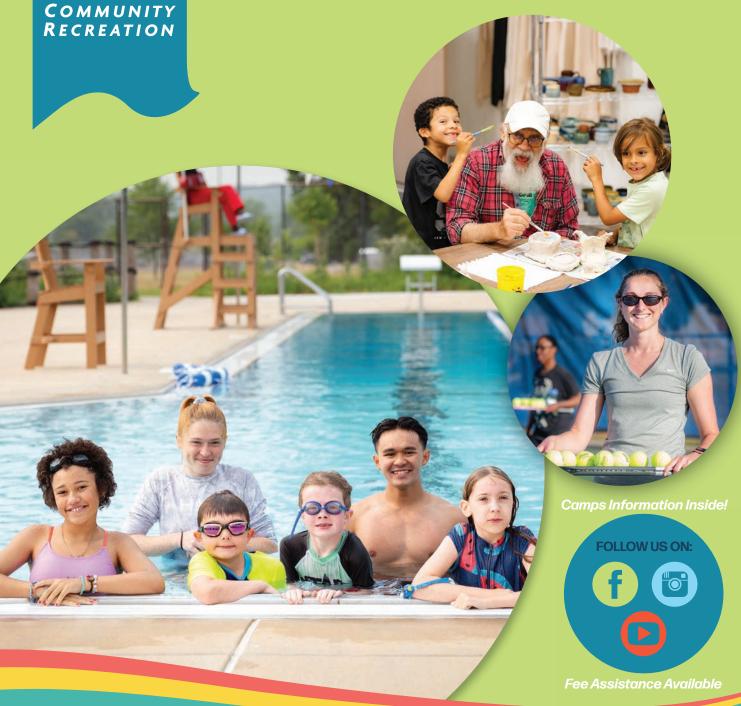

## MSCR Program Guide

Summer 2025

# 2025 SUMMER PROGRAMS

Middle School U

Join the summer fun!

This year, we're especially excited to celebrate the 50th anniversary of Art Cart, a beloved Madison tradition! For half a century, in partnership with the Madison Museum of Contemporary Art, Art Cart has been bringing creative, outdoor artmaking experiences to parks and playgrounds across the

## MSCR ON THE MOVE!

MSCR on the Move offers free public recreation and arts activities for all ages through programming in parks and schools within the Madison Metropolitan School District, prioritizing areas that have limited access to recreation resources. Although MSCR on the Move targets children ages 3+ years, staff are trained to be flexible in adapting projects to large ranges of ages, including preschoolers through middle school-age children. Family collaboration is encouraged, guardians must stay with their child. Please check mscr.org in May for all the MSCR on the Move and Art Cart Schedules.

#### **CLAY ON THE MOVE**

Clay on the Move is a free mobile pottery program. Discover the world of clay through hands-on experiences! For adults and youth ages 10+, try the potters' wheel and learn throwing techniques from staff. For all ages, dig into hand-building projects and have fun learning how to pinch, coil and roll. All projects are created for the experience and cannot be taken home. Clay projects are recycled for future opportunities.

#### **ART CART - CELEBRATING 50 YEARS!**

The Art Cart is a free, traveling art program that provides creative, outdoor art-making experiences to children ages 3+ and their families. Activities include both group and individual projects, with a variety of materials. During a typical summer, Friday afternoons feature plaster casting on the beach and the third the week of July features the re-painting of the Vilas Park Shoe -- a Madison tradition!