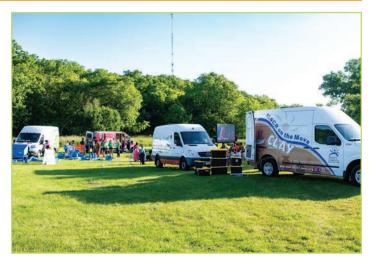

## MSCR ON THE MOVE!

MSCR on the Move offers free public recreation and arts activities for all ages through programming in parks and schools within the Madison Metropolitan School District, prioritizing areas that have limited access to recreation resources. Although MSCR on the Move targets children ages 3+ years, staff are trained to be flexible in adapting projects to large ranges of ages, including preschoolers through middle school-age children. Family collaboration is encouraged, guardians must stay with their child. Please check mscr.org in May for all the MSCR on the Move and Art Cart Schedules.

#### **MOBILE MADISON**

Mobile Madison is a collaborative group that consists of the following organizations' mobile programs:

- MSCR Clay on the Move
- MSCR Play on the Move
- MSCR & Madison Museum of Contemporary Art Art Cart
- MSCR Nature Kits
- Madison Reading Project-Big Red Reading Bus
- Department of Natural Resources Fishmobile
- Dane County Library Service & Madison Public Library Dream Bus
- City of Madison Parks Division Sina Davis Movies in the Park
- Madison Children's Museum MCM Roadshow
- Madison Metropolitan School District Play & Learn

This group works collaboratively to bring free, mobile activities to a multitude of neighborhoods, prioritizing areas of need. Member organizations work together with stakeholders to broaden the reach of services to best benefit the community. Go to mscr.org for more collaborative events and meetups.