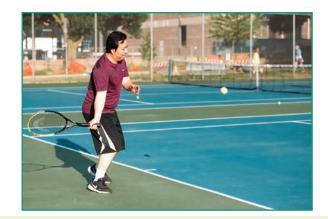

#### **VOUTH TENNIS**

#### BEGINNER

Introductory class covering the basics of gameplay, rules, hand-eye coordination and basic strokes. Emphasis on ball contact and keeping the ball in play.

#### **BEGINNER /INTERMEDIATE**

Beginner and intermediate skill levels welcome. Participants are divided into skill-alike groups on the first day.

#### **INTERMEDIATE**

For players with previous tennis experience. Continued development of tennis fundamentals, while incorporating more advanced techniques such as lobs and volleys. Emphasis on skill refinement and and strategy development.

#### PRE-COMPETITIVE

For players interested in exploring tennis as a possible high school sport. Emphasis on developing strategy, net play and advanced techniques through match play.